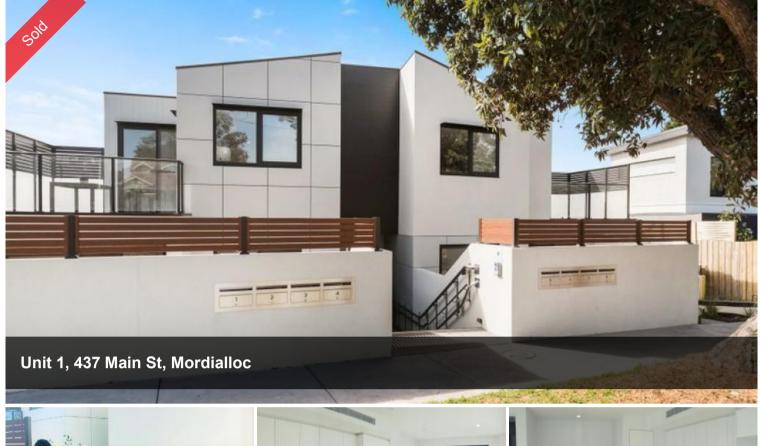

## Brand New 2 Bedroom Condo

In the heart of Mordialloc this new 2 bedroom double storey condo/apartment with its own street frontage offers a great opportunity for all. First home buyers and Investors should be rushing to inspect this outstanding property offering an expansive entry area on the ground floor with 2 good size bedrooms (enough for a king size bed), both with direct access to a large front court yard garden, fully tiled main bathroom and separate laundry. On the first floor features a well designed boutique kitchen with WI pantry, sunny open plan living/dining area with dual access to the large balcony,

Other features include timber flooring, carpet in bedrooms, high square set 2.7M ceilings, guest powder room, reverse cycle heating and cooling, double glazed windows, LED intercom, Security entrance and basement parking with storage unit and a bike rack. A desirable turn-key lifestyle, on the fringe of the shopping strip with vibrant eateries, train and only 200m to the pristine sand of the popular Mordialloc Beach.