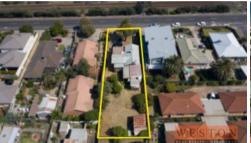

## Land Sweet Land.....

Located in one of South East Melbourne's most sought after Bayside Suburbs this 882 SQM approx site offers endless possibilities.

Presently occupied by a once charming 1930s residence which would now defy even the keenest of renovators it would now make an ideal Multiple Dwelling Development or an outstanding location for a Luxury New Home/s (subject to council approval).

There's plenty of room to "think outside the box" with your design and to take advantage of the views of Port Phillip Bay, the Dandenong Ranges and the beautiful sunsets on offer. Virtually 150M to the beach with easy access to local shopping, cafes, primary and secondary schools, Rossdale Golf Club, local surf club and the soon to be constructed rail line (below ground level) at Edithvale Station.