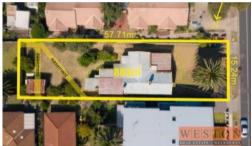

## Land Sweet Land.....

Located in one of South East Melbourne's most sought after Bayside Suburbs this 882 SQM approx site offers endless possibilities.

Presently occupied by a once charming 1930s residence which would now defy even the keenest of renovators it would now make an ideal Multiple Dwelling Development or an outstanding location for a Luxury New Home/s (subject to council approval).

882 m2

Price SOLD for \$1,100,000

Property Residential

Type
Property ID 516

Land Area 882 m2