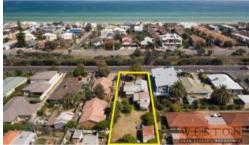

There's plenty of room to "think outside the box" with your design and to take advantage of the views of Port Phillip Bay, the Dandenong Ranges and the beautiful sunsets on offer. Virtually 150M to the beach with easy access to local shopping, cafes, primary and secondary schools, Rossdale Golf Club, local surf club and the soon to be constructed rail line (below ground level) at Edithvale Station.