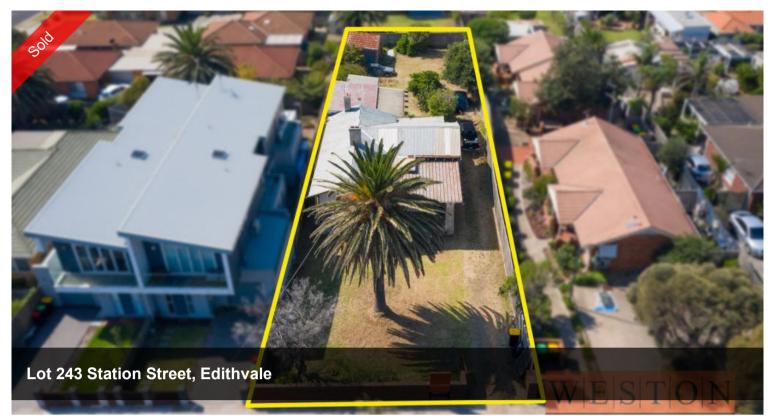

## Land Sweet Land.....

Located in one of South East Melbourne's most sought after Bayside Suburbs this 882 SQM approx site offers endless possibilities.

Presently occupied by a once charming 1930s residence which would now defy even the keenest of renovators it would now make an ideal Multiple Dwelling Development or an outstanding location for a Luxury New Home/s (subject to council approval).

There's plenty of room to "think outside the box" with your design and to take advantage of the views of Port Phillip Bay, the Dandenong Ranges and the beautiful sunsets on offer. Virtually 150M to the beach with easy access to local shopping, cafes, primary and secondary schools, Rossdale Golf Club, local surf club and the soon to be constructed rail line (below ground level) at Edithvale Station.

882 m2

Price SOLD for \$1,100,000

Property Residential

Type
Property ID 516

Land Area 882 m2