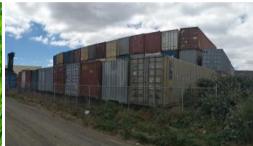

## Prime Industrial Land - Industrial 1 - 2,875M2 approx

This prime industrial site of almost 3,000M2 has a street frontage to Fraser Road of 59.2M and secondary access from Deals Road.

Currently leased and being used as storage for shipping containers. Sold with Tenancy or Vacant Possession.