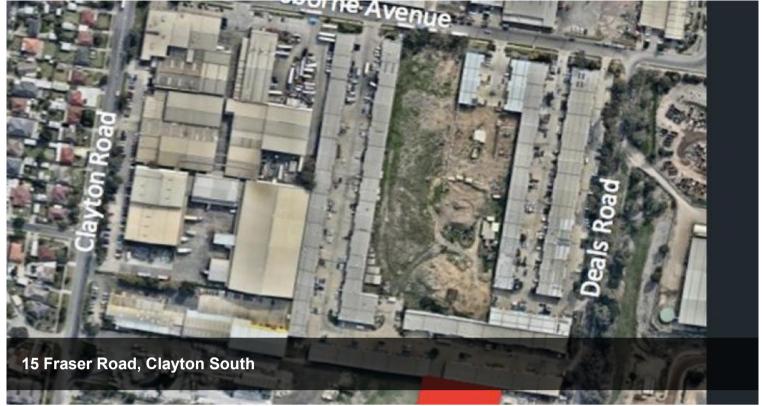

## Prime Industrial Land - Industrial 1 - 2,875M2 approx

This prime industrial site of almost 3,000M2 has a street frontage to Fraser Road of 59.2M and secondary access from Deals Road.

Currently leased and being used as storage for shipping containers. Sold with Tenancy or Vacant Possession.

This property offers many possibilities for redevelopment of this rare vacant land; Warehouse, factory, industrial - the choice is yours!

- Industrial 1 Zone
- Land Area 2,875M2 approx
- Level Site Hardstand surface suitable to withstand heavy loads
- All Services Available