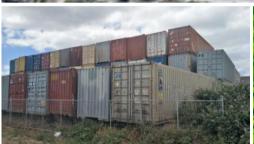

## Prime Industrial Land - Industrial 1 - 2,875M2 approx

This prime industrial site of almost 3,000M2 has a street frontage to Fraser Road of 59.2M and secondary access from Deals Road.

Currently leased and being used as storage for shipping containers. Sold with Tenancy or Vacant Possession.