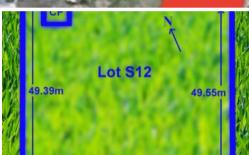

## Prime Industrial Land - Industrial 1 - 2,875M2 approx

This prime industrial site of almost 3,000M2 has a street frontage to Fraser Road of 59.2M and secondary access from Deals Road.

Currently leased and being used as storage for shipping containers. Sold with Tenancy or Vacant Possession.

This property offers many possibilities for redevelopment of this rare vacant land; Warehouse, factory, industrial - the choice is yours!

- Industrial 1 Zone
- Land Area 2,875M2 approx
- Level Site Hardstand surface suitable to withstand heavy loads
- All Services Available

ID

Land Area 2,875 m2