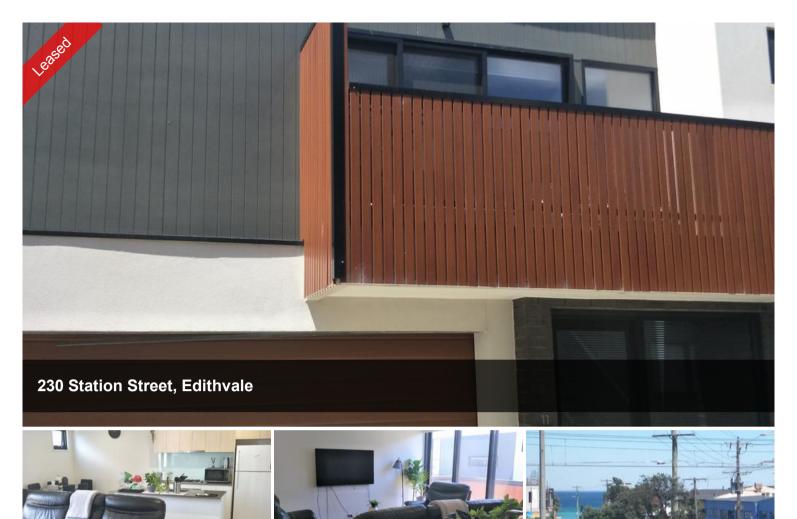

## Opposite Edithvale Beach - 3 Bedroom Townhouse

This near new townhouse has it all. Offering a stunning lifestyle opposite Edithvale beach, station and shops. Featuring a spacious living area on the first floor with large balcony and bay views, 3 good size bedrooms with the main bedroom on the ground level with ensuite and walk in robe. There is a large study area under the stairwell and remote double garage. Other features include lockable double glazed windows with screens, reverse cycle heating and cooling, timber flooring throughout with carpet in the bedrooms, small court yard, solar hot water, low maintenance building. Be quick to inspect!