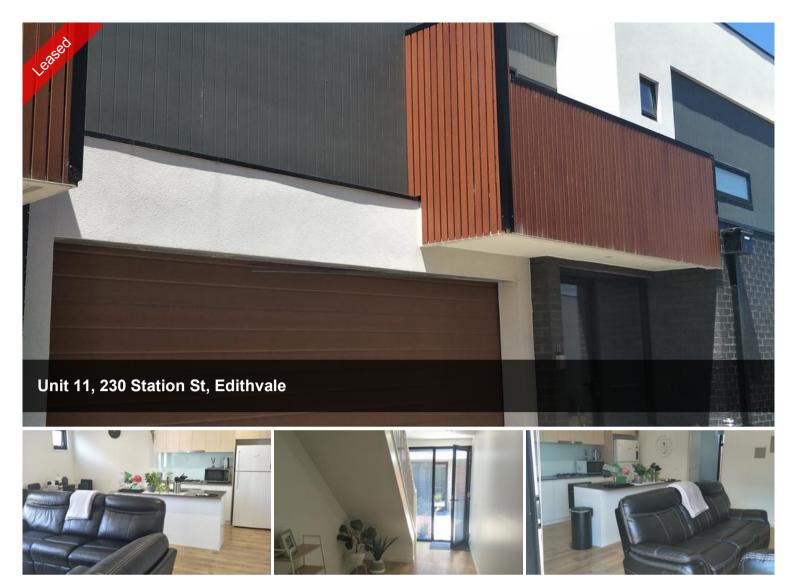

## By the Sea Side - Spacious 3 Bed Room Town House

This near new townhouse has it all. Offering a stunning lifestyle opposite Edithvale beach, station and shops. Featuring a spacious living area on the first floor with large balcony and bay views, 3 good size bedrooms with the main bedroom on the ground level with ensuite and walk in robe. There is a large study area under the stairwell and remote double garage. Other features include lockable double glazed windows with screens, reverse cycle heating and cooling, timber flooring throughout with carpet in the bedrooms, small court yard, solar hot water, low maintenance building. Be quick to inspect!

🔚 3 🔊 2 🗐 2

| Price         | \$585 Per Week |
|---------------|----------------|
| Property Type | Rental         |
| Property ID   | 425            |