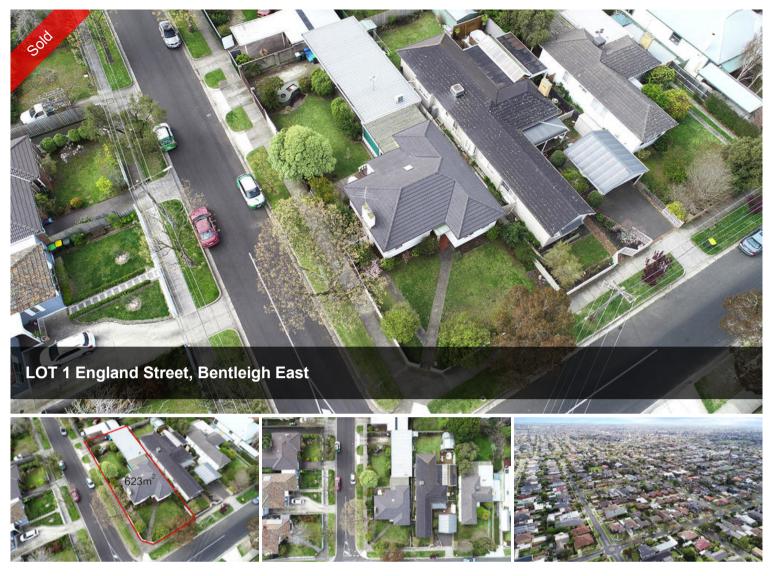

## Vendor Says Sell! - Prime Corner Site - 623M2 Approx

Attention Builders, Developers and Investors now's your opportunity to buy a magnificent development site. Land size 15.24M x 40.84M approx west of East Boundary Road and only 200M to Centre Road Shops, transport and all the local amenities.

This north/south facing property offers a rare opportunity. Note 6 month settlement available.

All Reasonable Offers Considered!

Please call Michael Weston for a copy of Contract of Sale/ Section 32 and the recommended sales prices.

Mobile 0458 000 456 or email michael@westonrealestate.melbourne

**4** 

| Price         | SOLD        |
|---------------|-------------|
| Property Type | Residential |
| Property ID   | 423         |
| Land Area     | 623 m2      |