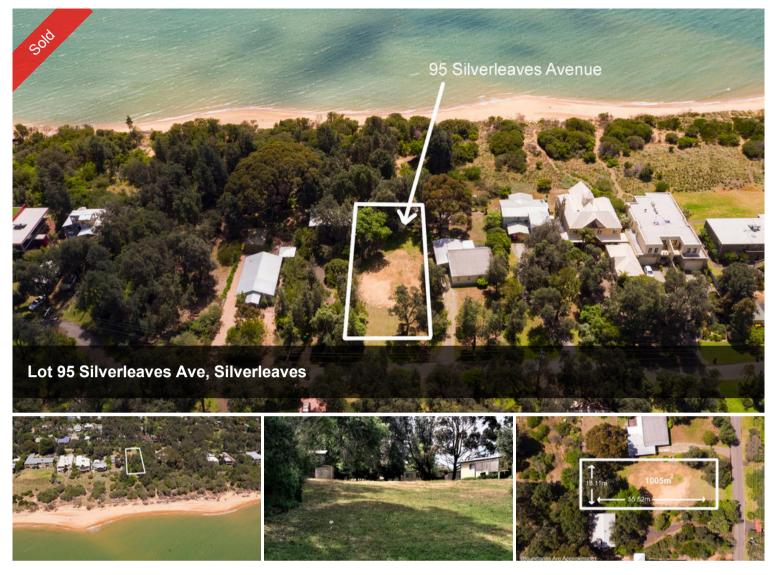

## Foreshore Beach Frontage - 1,005M2 - Rare Find!

This magnificent extra large cleared block with an 18M frontage to the the sandy foreshore beach of Silverleaves offers an amazing opportunity. Take advantage of the northernly water views and build a luxury beach residence or develop two side by side resort style homes (STCA).

- The beautiful sandy beach is only a 10 second stroll away
- Offers superb views of French Island and Western port •
- 20 minute walk approx along the beach to Cowes and the ferry
- 5 Minute walk to Silverleaves General Store
- Land size 1,005M2 approx
- Slightly elevated block •
- Land dimensions 18.11M x 55.52M approx