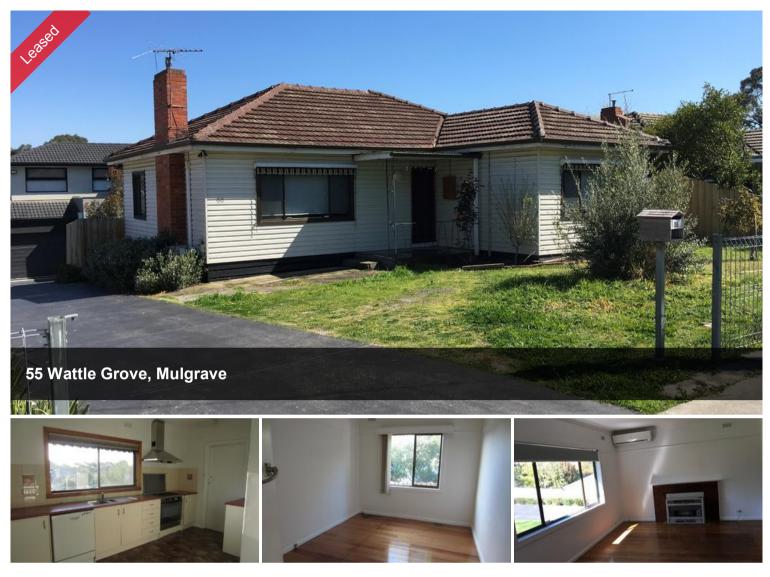

## Comfortable 3 Bedroom Home

Delightful character filled family residence one of two in superb location offers spacious lounge with gas heating, separate kitchen with gas cooking and dishwasher, central main bathroom, separate laundry and toilet. Other features include r/c air conditioning, polished timber floors, freshly painted throughout, new window blinds, gas hot water service, court yard, single lock up garage and storage shed.